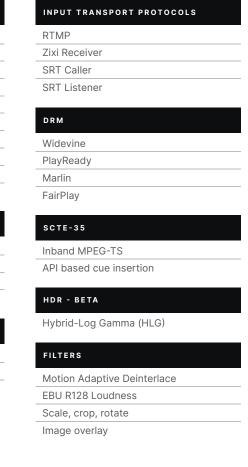

### Live Encoding SaaS Features and Capabilities overview

| INPUT RESOLUTIONS  |
|--------------------|
| SD                 |
| 480i               |
| 576i               |
| HD                 |
| 720p               |
| 1080i              |
| 1080p              |
| 4K                 |
| 2160p              |
| Portrait (mobile)  |
|                    |
| INPUT VIDEO CODECS |
| MPEG-2             |
| MPEG-4             |

| SUBTI   | TLES & CLOSED CAPTIONS |
|---------|------------------------|
| WebVT   | T & OCR into WebVTT    |
| CEA-6   | 08/708                 |
| Burn-ir | n subtitles            |
| OUTPU   | IT STREAMING PROTOCOLS |
| MPEG-   | DASH                   |
| Apple I | HLS                    |
| DASH-   | IF Live Media Ingest   |
|         |                        |
| оитри   | IT VIDEO CODECS        |
| AVC/H   | .264                   |
| HEVC/   | H.265                  |
| VP9     |                        |
|         |                        |
| OUTPU   | IT AUDIO CODECS        |
| AAC     |                        |
| OPUS    |                        |
| Vorbis  |                        |

INSERTABLE CONTENT

Mezzanine video files