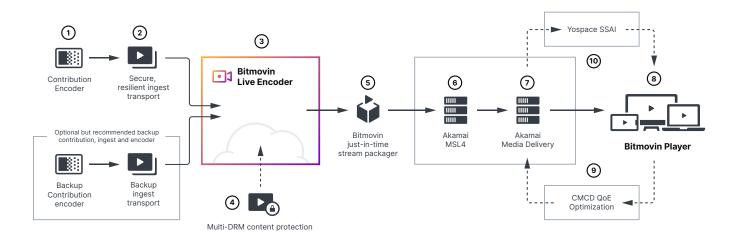

### 1 videch

High quality primary and backup contribution video using Videon's LiveEdge or other compatible encoders.

(2) **Z/X/ SRT** 

Secure, resilient, low latency ingest transport with support for Zixi, SRT and rtmp(s).

# (3) >>> BITMOVIN

Bitmovin Live Encoding delivers high quality, adaptive bitrate video with support for multiple input and output codecs and container formats.

# (4) EZDRM

Encrypt and protect your content from unauthorized viewers with multi-DRM support from EZDRM.

# >>> BITMOVIN

Bitmovin's just-in-time stream packager can create HLS, DASH or CMAF outputs on the fly.

# ( Akamai

Akamai Media Services Live (MSL4) enables a broadcast quality experience for a global streaming audience.

# ( Akamai

The Akamai Media Delivery CDN delivers amazing streaming experiences to the largest audiences, with video performance and user engagement insights.

# (8) ≫ BITMOVIN

The Bitmovin Player delivers smooth, reliable playback on the widest array of devices, including web, mobile, SmartTVs, set-top boxes and more.

#### ( Akamai (9) ≫ BITMOVIN +

Common Media Client Data: Bitmovin and Akamai have partnered to create a joint CMCD solution that allows the Bitmovin Player to share QoE data with the Akamai Media Delivery CDN, in order to improve delivery performance.

#### (10) YOSP>CE

Server Side Ad Insertion (SSAI) stitching ensures a TV-like user experience, with ads tailored to each viewer for maximum revenue.